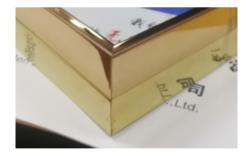

## **Product advantages**

- A multi-purpose machine, specially used for workpiece mold repair, 0.2-3.0mm plate welding, after welding the workpiece is almost no deformation.
- Low calorific value, almost no deformation/discoloration/edge biting;Suitable for all kinds of material plate welding and mold repair
- Reaching the welding repair precision of laser welding machine, welding repair speed is faster, but the price has more advantages, cost-effective;
- Can solve a variety of problems, Small parts can also be easily welding repair, suitable for a variety of parts of the problem, such as wear, depression, collapse Angle, pull marks, blister stainless steel welding, etc.
- No fixture and worktable restrictions, easy to use and flexible, can be directly operated on site