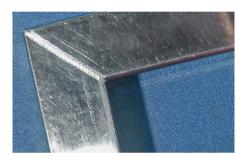

## **Product advantages**

- A multi-purpose machine, specially used for workpiece mold repair, 0.2-3.0mm plate welding, after welding the workpiece is almost no deformation.
- Low calorific value, almost no deformation/discoloration/edge biting;Suitable for all kinds of material plate welding and mold repair
- Reaching the welding repair precision of laser welding machine, welding repair speed is faster, but the price has more advantages, cost-effective;
- Can solve a variety of problems, Small parts can also be easily welding repair, suitable for a variety of parts of the problem, such as wear, depression, collapse Angle, pull marks, blister stainless steel welding, etc.
- No fixture and worktable restrictions, easy to use and flexible, can be directly operated on site