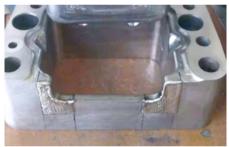

## **Product advantages**

- A multi-purpose machine, specially used for workpiece mold repair, 0.2-3.0mm plate welding, after welding the workpiece is almost no deformation.
- Low calorific value, almost no deformation/discoloration/edge biting;Suitable for all kinds of material plate welding and mold repair
- Reaching the welding repair precision of laser welding machine, welding repair speed is faster, but the price has more advantages, cost-effective;
- Can solve a variety of problems, Small parts can also be easily welding repair, suitable for a variety of parts of the problem, such as wear, depression, collapse Angle, pull marks, blister stainless steel welding, etc.
- No fixture and worktable restrictions, easy to use and flexible, can be directly operated on site