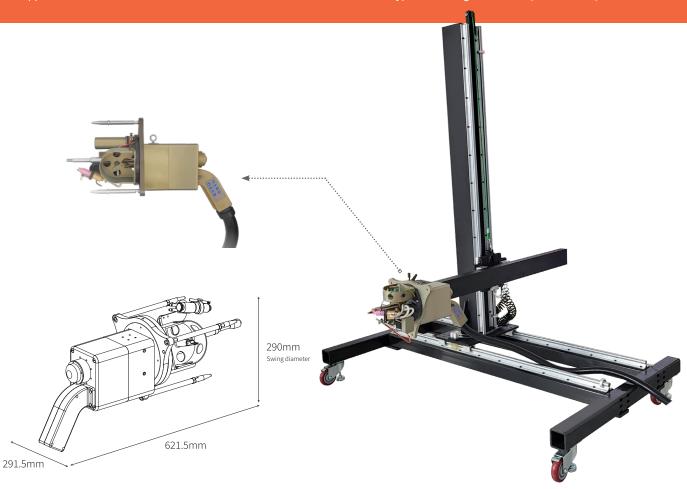

## TB-65 Tube-sheet welding gun

• Applicable material Carbon steel/stainless steel/Titanium/nickel • Type of cooling Circulating water cooling

| Model                   | XD-65                                                |
|-------------------------|------------------------------------------------------|
| Matching power supply   | XD-G400                                              |
| Welding manner          | Flat head welding/self-melting/pipe extension 5-10mm |
| Locate mode             | Pneumatic core expansion positioning/copper bush     |
| Welded pipe diameter    | 8~63mm[Customizable]                                 |
| Rotational speed        | 0.7~5rpm                                             |
| Weld wall thickness     | 0.5~5mm                                              |
| Tungsten diameter       | 2.4~3.0mm                                            |
| Pipe tube               | ≥10mm [Pipe protrusion]                              |
| Tubesheet gap           | <0.5mm                                               |
| Size                    | 18.5KG                                               |
| Wire specification      | 0.8/1.0/1.2                                          |
| Maximum wire feed speed | 2200mm/min                                           |