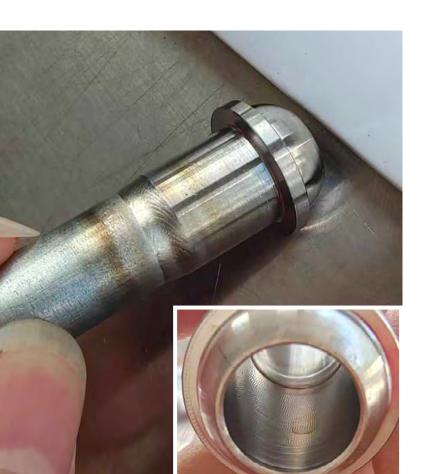

## Split tube welding gun

Micro welding torch, small size is extremely space-saving, one hand flexible grasp, welding materials are mainly carbon steel/

### Micro-tube welding case

90° elbow

T-joint

90° reducing bend

T-tube reducer joint