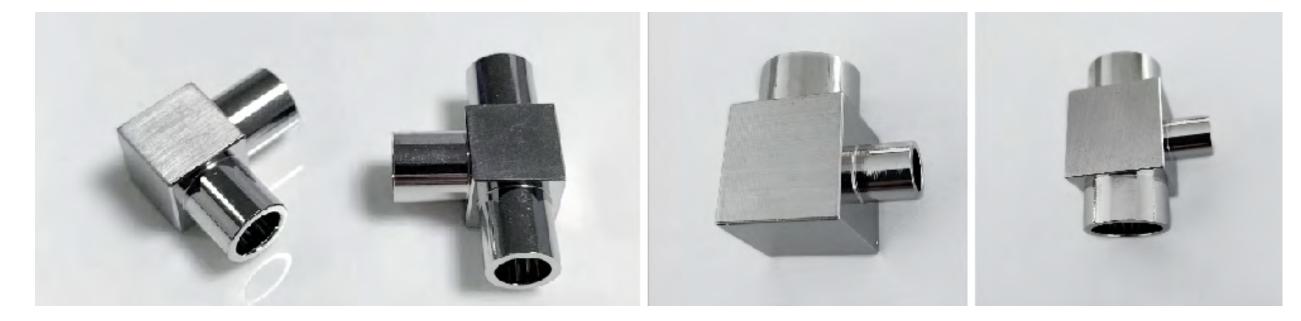

### Micro-tube welding case

90° elbow

T-joint

90° reducing bend

T-tube reducer joint