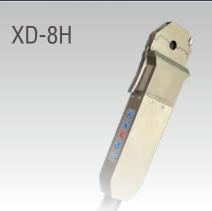

### Straight-line distance

stainless steel/titanium alloy

| Model                        | XD-5H       | XD-10H                 | XD-8H                       | Eccentric welding                |  |  |  |
|------------------------------|-------------|------------------------|-----------------------------|----------------------------------|--|--|--|
| Main power supply            |             | XD-20Pro               | o / XD-20W                  |                                  |  |  |  |
| Welding material             |             | Carbon steel/stainless | s steel/titanium alloy, etc |                                  |  |  |  |
| Welding Diameter Range/mm    | 3.175-15.88 | 6.35-25.4              | 6-12.7                      | 3.175-15.88                      |  |  |  |
| The Maxium Wall Thickness/mm | 0.5-1.5     | 0.5-1.5                | 0.5-1.5                     | 0.5-1.5                          |  |  |  |
| Torch rotation speed(rpm)    | 0.6-9.0     |                        |                             |                                  |  |  |  |
| Welding Heads Cooling        |             | Water cooling[XD-8     | H forced air cooling]       |                                  |  |  |  |
| Protective gas               |             | Ar                     | gon                         |                                  |  |  |  |
| Weight(kg)                   | 1.3         | 1.8                    | 4                           | 6                                |  |  |  |
| Dimension(mm)                | 155*70*50   | 170*100*55             | 255*66*29                   | 169*74*167                       |  |  |  |
| Straight-line distance       | ≥19         | ≥19                    | ≥6                          | Thick edge 6/ thin edge $\geq$ 1 |  |  |  |
|                              |             |                        |                             |                                  |  |  |  |