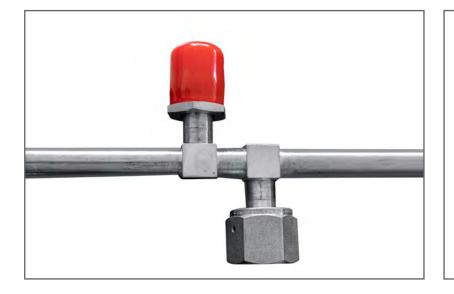

## Split tube welding gun

Micro welding torch, small size is extremely space-saving, one hand flexible grasp, welding materials are mainly carbon steel/