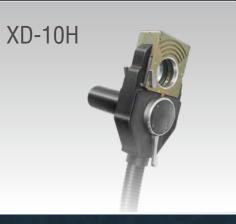

### Straight-line distance

stainless steel/titanium alloy

| Model                        | XD-5H       | XD-10H                 | XD-8H                       | Eccentric welding                |  |  |  |
|------------------------------|-------------|------------------------|-----------------------------|----------------------------------|--|--|--|
| Main power supply            |             | XD-20Pro               | o / XD-20W                  |                                  |  |  |  |
| Welding material             |             | Carbon steel/stainless | s steel/titanium alloy, etc |                                  |  |  |  |
| Welding Diameter Range/mm    | 3.175-15.88 | 6.35-25.4              | 6-12.7                      | 3.175-15.88                      |  |  |  |
| The Maxium Wall Thickness/mm | 0.5-1.5     | 0.5-1.5                | 0.5-1.5                     | 0.5-1.5                          |  |  |  |
| Torch rotation speed(rpm)    | 0.6-9.0     |                        |                             |                                  |  |  |  |
| Welding Heads Cooling        |             | Water cooling[XD-8     | H forced air cooling]       |                                  |  |  |  |
| Protective gas               |             | Ar                     | gon                         |                                  |  |  |  |
| Weight(kg)                   | 1.3         | 1.8                    | 4                           | 6                                |  |  |  |
| Dimension(mm)                | 155*70*50   | 170*100*55             | 255*66*29                   | 169*74*167                       |  |  |  |
| Straight-line distance       | ≥19         | ≥19                    | ≥6                          | Thick edge 6/ thin edge $\geq$ 1 |  |  |  |
|                              |             |                        |                             |                                  |  |  |  |