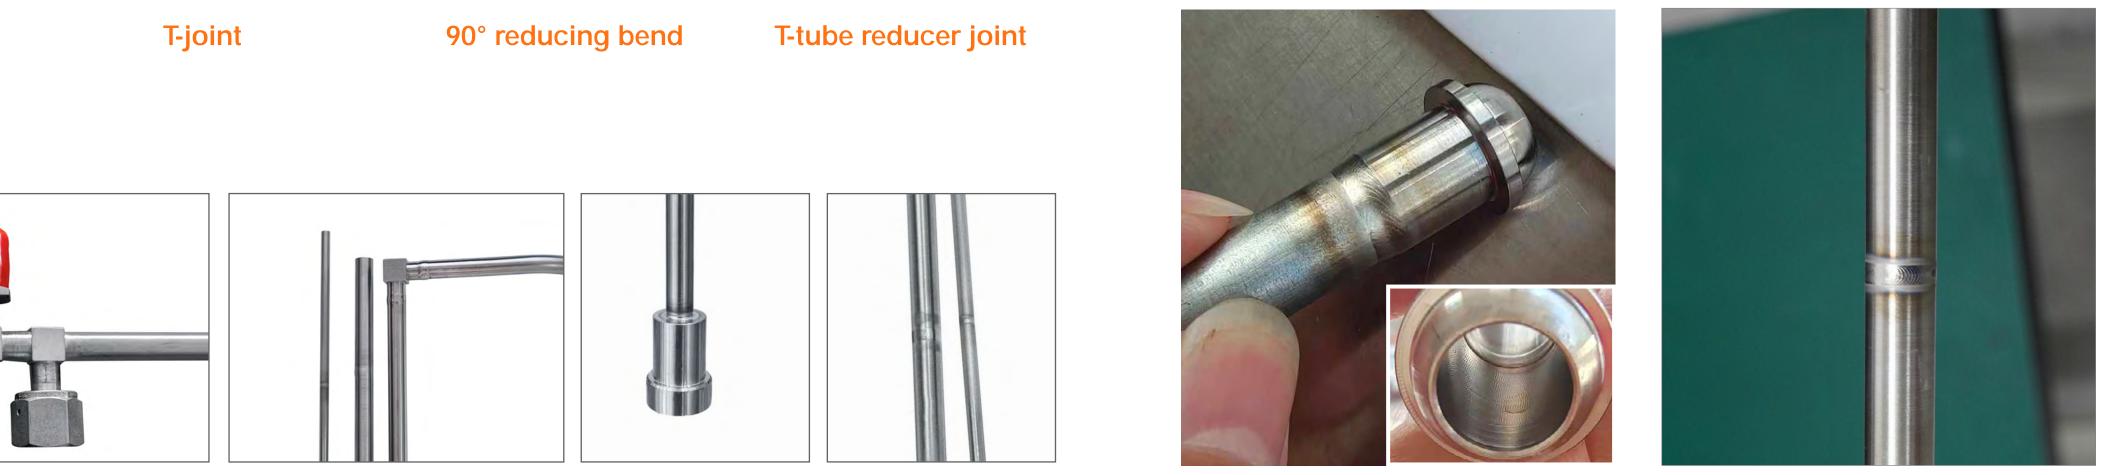

### Micro-tube welding case

90° elbow

T-joint

90° reducing bend

T-tube reducer joint