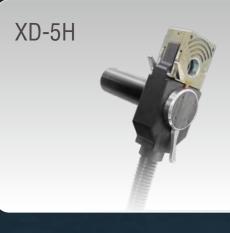

### Straight-line distance

stainless steel/titanium alloy

| Model                        | XD-5H       | XD-10H                 | XD-8H                       | Eccentric welding                |  |  |  |
|------------------------------|-------------|------------------------|-----------------------------|----------------------------------|--|--|--|
| Main power supply            |             | XD-20Pro               | o / XD-20W                  |                                  |  |  |  |
| Welding material             |             | Carbon steel/stainless | s steel/titanium alloy, etc |                                  |  |  |  |
| Welding Diameter Range/mm    | 3.175-15.88 | 6.35-25.4              | 6-12.7                      | 3.175-15.88                      |  |  |  |
| The Maxium Wall Thickness/mm | 0.5-1.5     | 0.5-1.5                | 0.5-1.5                     | 0.5-1.5                          |  |  |  |
| Torch rotation speed(rpm)    | 0.6-9.0     |                        |                             |                                  |  |  |  |
| Welding Heads Cooling        |             | Water cooling[XD-8     | H forced air cooling]       |                                  |  |  |  |
| Protective gas               |             | Ar                     | gon                         |                                  |  |  |  |
| Weight(kg)                   | 1.3         | 1.8                    | 4                           | 6                                |  |  |  |
| Dimension(mm)                | 155*70*50   | 170*100*55             | 255*66*29                   | 169*74*167                       |  |  |  |
| Straight-line distance       | ≥19         | ≥19                    | ≥6                          | Thick edge 6/ thin edge $\geq$ 1 |  |  |  |
|                              |             |                        |                             |                                  |  |  |  |