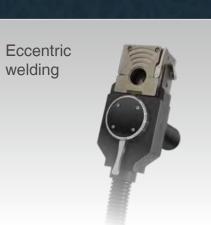

### Straight-line distance

stainless steel/titanium alloy

| Model                        | XD-5H       | XD-10H                 | XD-8H                       | Eccentric welding                |  |  |  |
|------------------------------|-------------|------------------------|-----------------------------|----------------------------------|--|--|--|
| Main power supply            |             | XD-20Pro               | o / XD-20W                  |                                  |  |  |  |
| Welding material             |             | Carbon steel/stainless | s steel/titanium alloy, etc |                                  |  |  |  |
| Welding Diameter Range/mm    | 3.175-15.88 | 6.35-25.4              | 6-12.7                      | 3.175-15.88                      |  |  |  |
| The Maxium Wall Thickness/mm | 0.5-1.5     | 0.5-1.5                | 0.5-1.5                     | 0.5-1.5                          |  |  |  |
| Torch rotation speed(rpm)    | 0.6-9.0     |                        |                             |                                  |  |  |  |
| Welding Heads Cooling        |             | Water cooling[XD-8     | H forced air cooling]       |                                  |  |  |  |
| Protective gas               |             | Ar                     | gon                         |                                  |  |  |  |
| Weight(kg)                   | 1.3         | 1.8                    | 4                           | 6                                |  |  |  |
| Dimension(mm)                | 155*70*50   | 170*100*55             | 255*66*29                   | 169*74*167                       |  |  |  |
| Straight-line distance       | ≥19         | ≥19                    | ≥6                          | Thick edge 6/ thin edge $\geq$ 1 |  |  |  |
|                              |             |                        |                             |                                  |  |  |  |