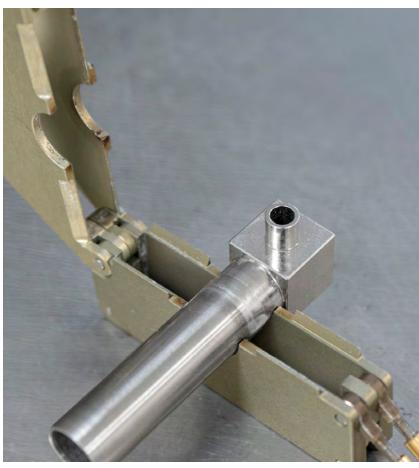

## Split tube welding gun

Micro welding torch, small size is extremely space-saving, one hand flexible grasp, welding materials are mainly carbon steel/

### Micro-tube welding case

90° elbow

T-joint

90° reducing bend

T-tube reducer joint