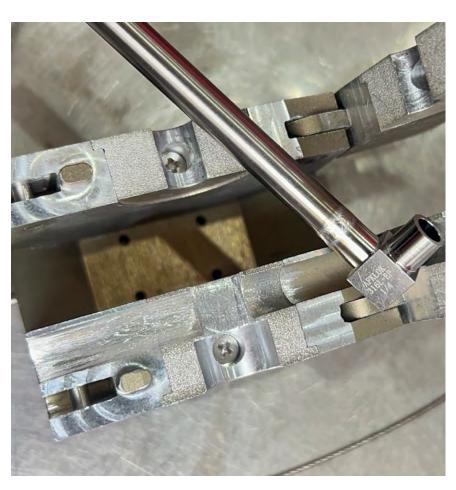

## Split tube welding gun

Micro welding torch, small size is extremely space-saving, one hand flexible grasp, welding materials are mainly carbon steel/

### Micro-tube welding case

90° elbow

T-joint

90° reducing bend

T-tube reducer joint